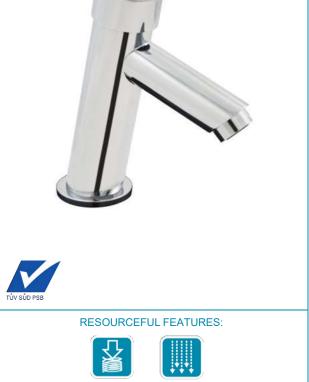

#### **PRODUCT FEATURES**

- Button tilted ergonomically for ease of activation
- Consistent 6sec cut-off mechanism after released
- Chrome finishing solid brass body for longer lasting
- High resistance against vandalism ٠
- Soft-activation mechanism with less than 3kg especially suitable • for elderly and children
- Non-affected by the water pressure supplied ٠

#### **PRODUCT SPECIFICATIONS**

- Dimension Material
- : 140 (L) x Ø50 (W) x 150 (H) mm : Polished brass with chrome finish

Soft Activation Constant Flow Regulator