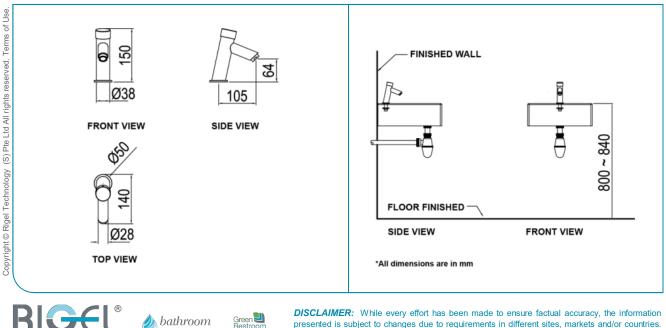

#### **PRODUCT SPECIFICATIONS**

- Dimension Material
- : 140 (L) x Ø50 (W) x 150 (H) mm : Polished brass with chrome finish

Soft Activation Constant Flow Regulator

#### **TECHNICAL DRAWING**

com sg

#### **INSTALLATION DETAILS**

presented is subject to changes due to requirements in different sites, markets and/or countries. Rigel reserves the right to make the necessary amendments at any time without prior notice.